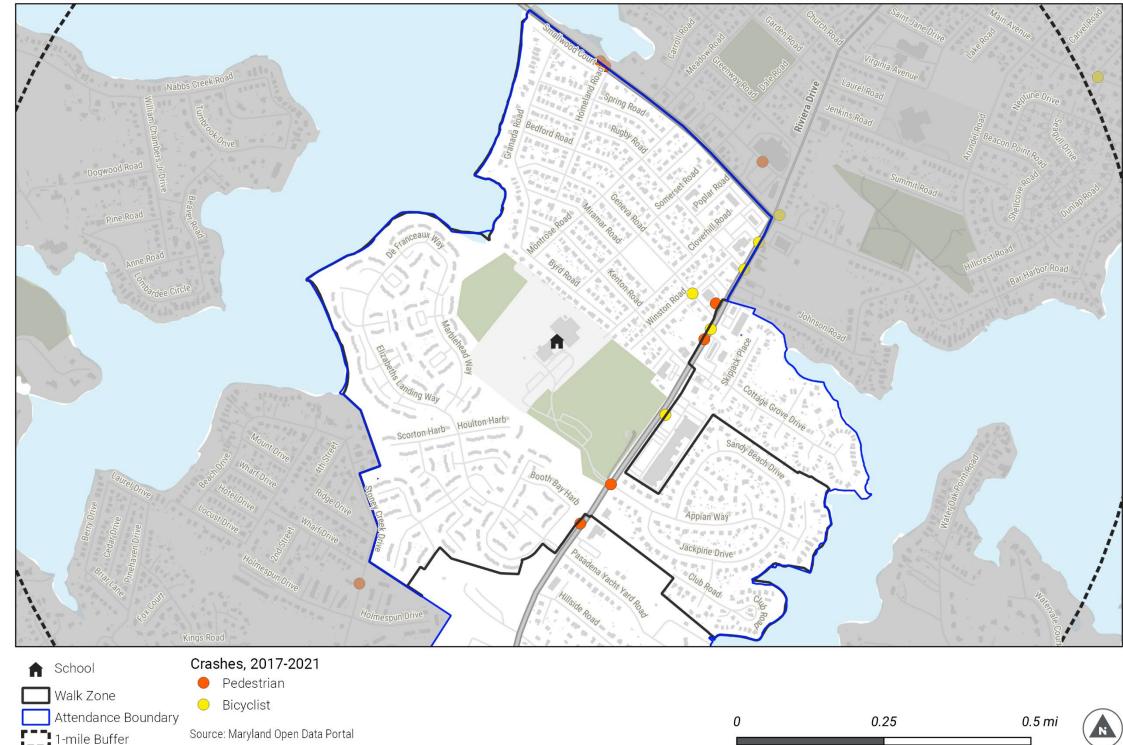

# Crash Data (2017 – 2021)

Crashes within 1-mile radius of the school:

- 464 total crashes (all modes), 3 fatal
- 12 pedestrian-involved crashes, 10 resulting in injury, 2 fatal
- 7 bicyclist-involved crashes, 5 resulting in injury, 0 fatal

Pedestrian and bicyclist crashes within the walk zone:

 6 pedestrian-involved crashes and 3 bicyclistinvolved crashes occurred in the walk zone, all but one along Fort Smallwood Road (MD 173). Sunset Elementary School - Pedestrian and Bicycle Crashes