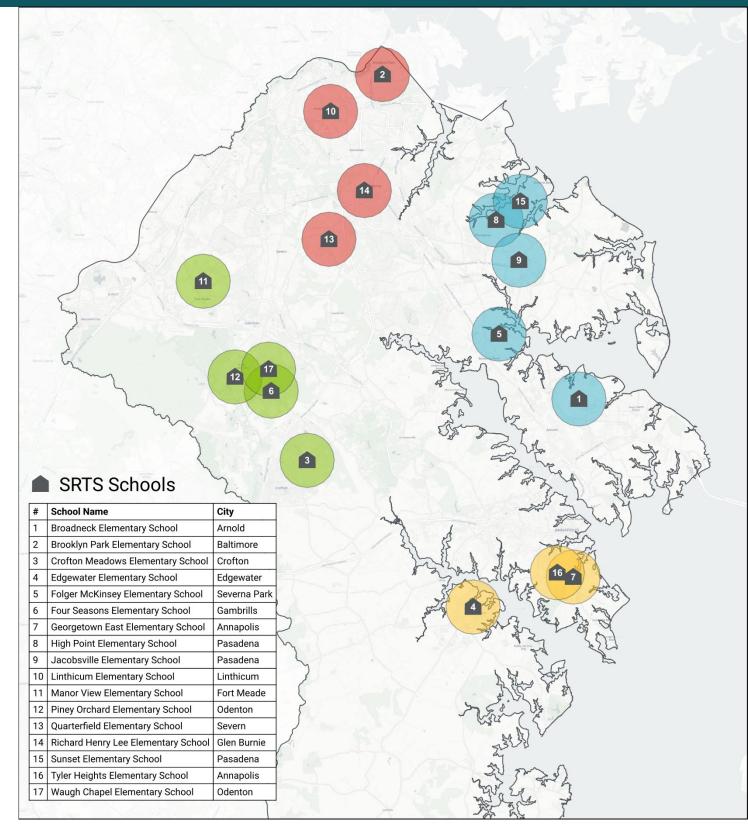

# Anne Arundel Safe Routes to School Accessibility Study

- Partnership between County and AACPS
- 17 schools, per Move Anne Arundel! County Transportation Functional Master Plan.
- Oversight by County, State, and AACPS representatives.
- Focus: infrastructure within school walk zone, also assessed opportunities to expand active transportation to school
- Goal: improve safety and transportation choices for all school families

#### Anne Arundel County SRTS Schools

1-mile Buffer Zones

East North South West