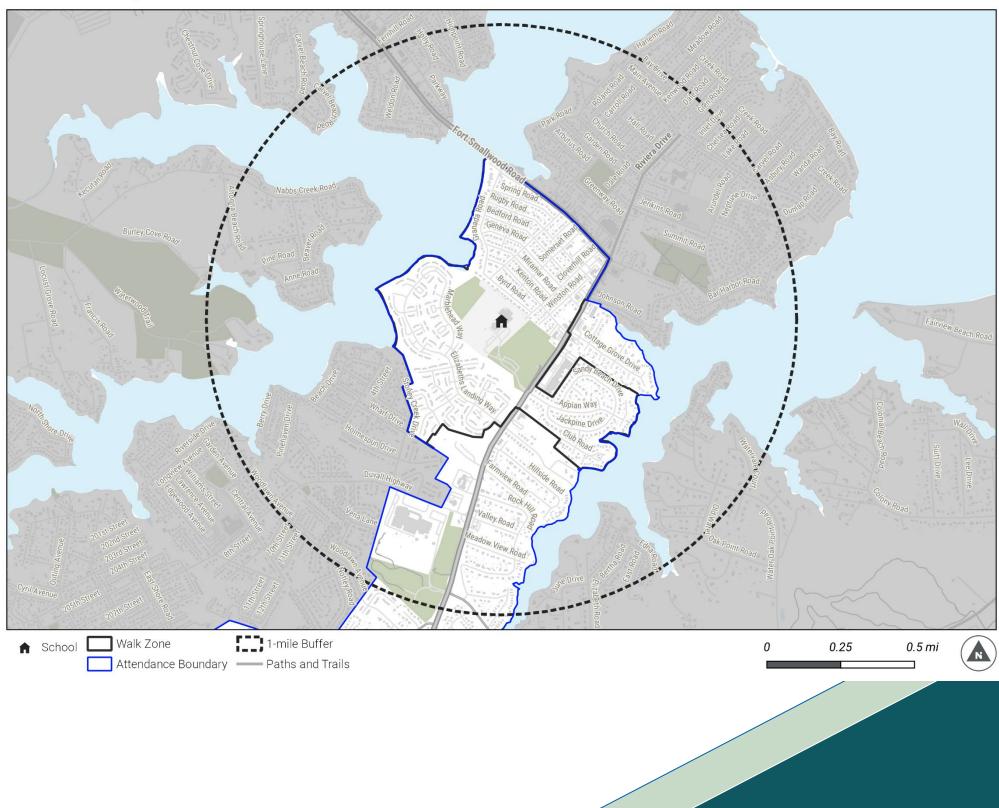

# **Existing Infrastructure Conditions Section**

- Sidewalks
- Marked crosswalks
- Curb ramps
- On-road bike facilities\*
- Regional trails, park trails, and paths\*

\*Existing, planned, or programmed

Sunset Elementary School - Existing Sidewalk Network

Attendance Boundary

1-mile Buffer