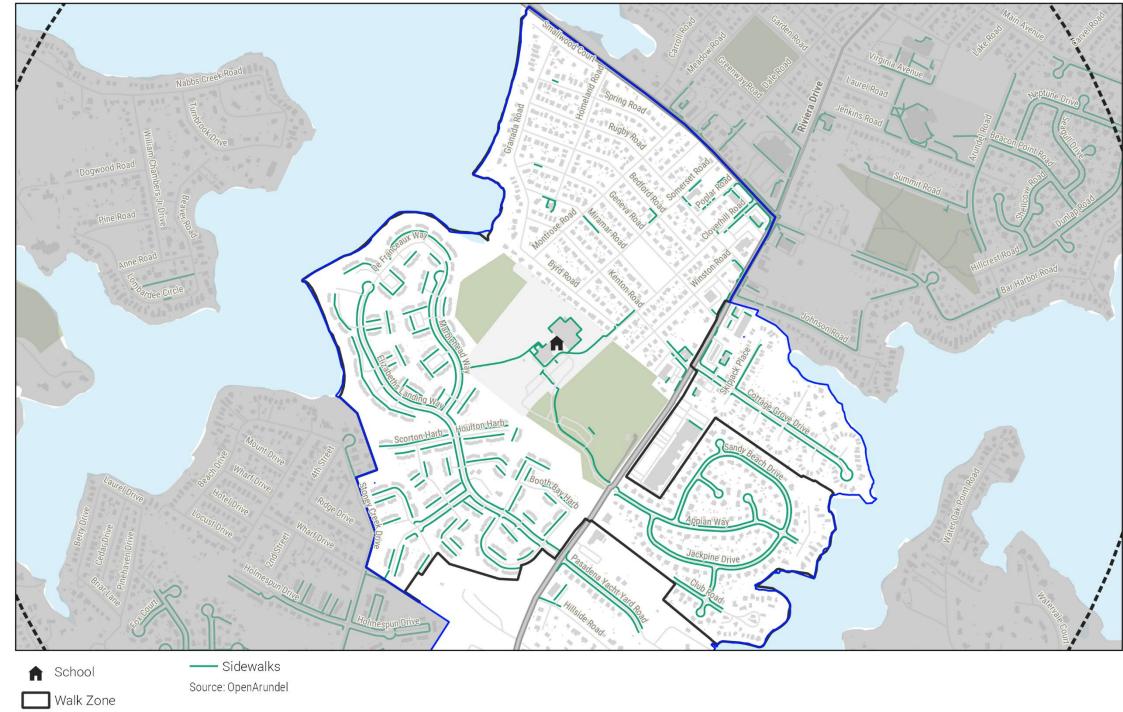

# **Existing Infrastructure Conditions Section**

- Sidewalks
- Marked crosswalks
- Curb ramps
- On-road bike facilities\*
- Regional trails, park trails, and paths\*

\*Existing, planned, or programmed

Sunset Elementary School - Existing Sidewalk Network

Attendance Boundary

1-mile Buffer