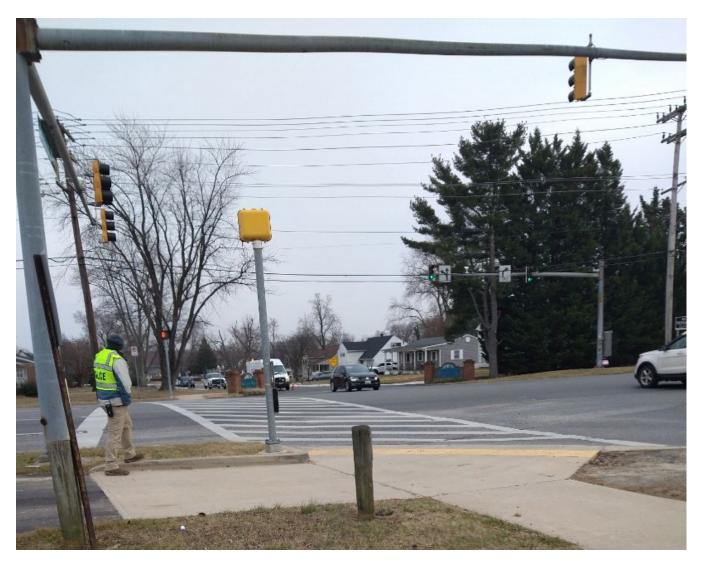

### **Arrival and Dismissal Observations Section**

- **Overview of operations**
- **General observations**
- Arrival and dismissal observations by travel mode (walk, bike, school bus, parent drop-off)

A police officer works as a crossing guard at the end of the school driveway at Fort Smallwood Road