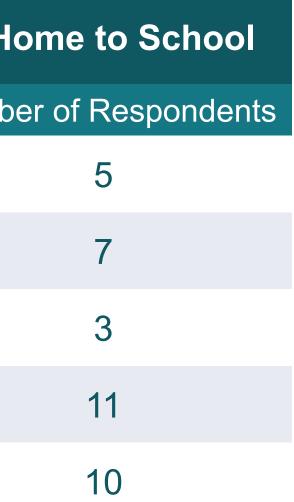

### Parent-Reported Student Travel Modes and Barriers Section

- Distance from home to school
- School bus eligibility and use
- Most common travel mode to school
- Ideal travel mode to school
- Barriers to walking or biking to school
- Streets used to walk or bike to school

| Reported Distance  | from H |
|--------------------|--------|
| Distance           | Numb   |
| < ¼ mile           |        |
| ¼ mile – ½ mile    |        |
| 1/2 mile – 1 mile  |        |
| 1 mile – 1 ½ miles |        |
| >1 ½ miles         |        |

Sunset Elementary - 53 total survey responses received