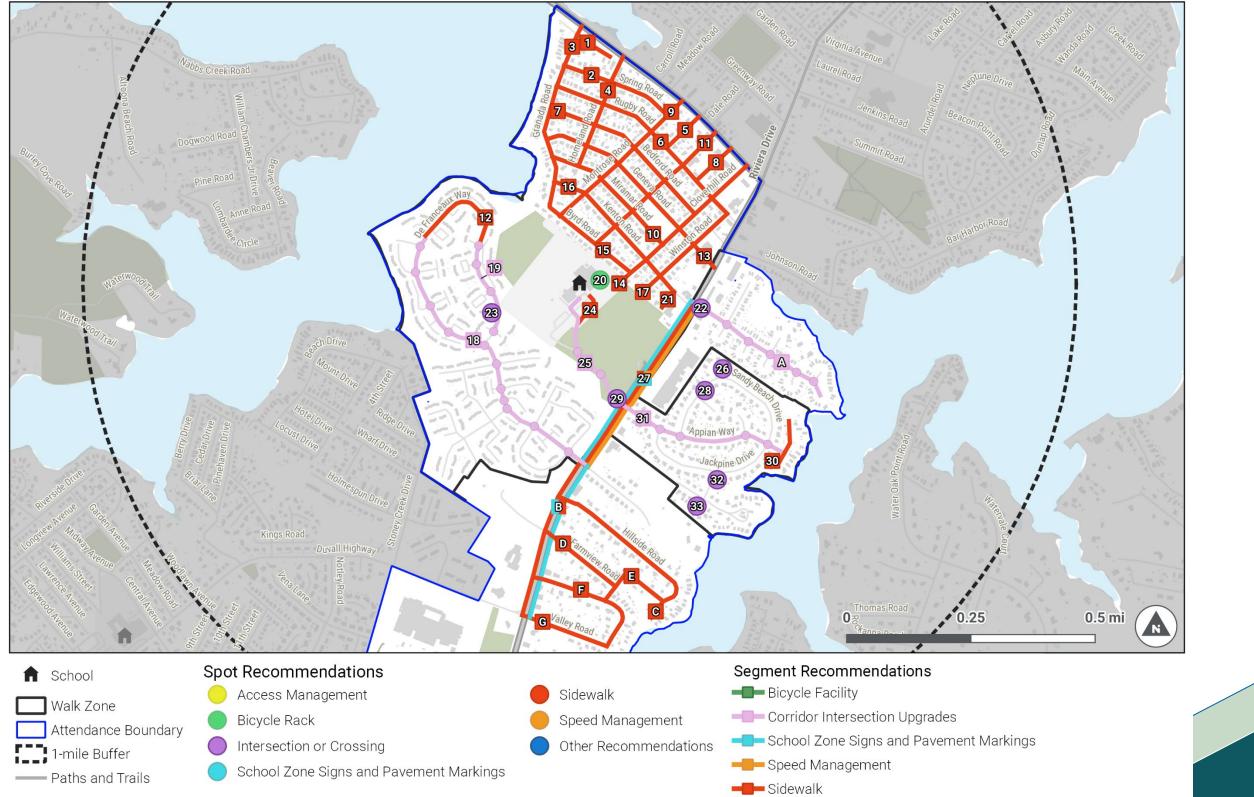

### **INFRASTRUCTURE RECOMMENDATIONS** within the School Walk Zone

Smallwood Court

Spring Road

| Location                                                                             | Facility Type                                                                                                                                                                                                                                                                                                                                                                                  | Issue                                                                                                                                                                                                                                                                                                                                                                                                                                                                                                                         | Recommendation                                                                                                                                                                                                                                                                                                                                                                                                                                                                                                                                                                                                                                                                                                                                                        | Potential<br>Cost                                                                                                                                                                                                                                                                                                                                                                                                                                                      | Timeframe*                                                                                                                                                                                                                                                                                                                                                                                                                                                                                                                                                                                                                                                                                                                                                                                                                                                                                                                                                                                                                      |
|--------------------------------------------------------------------------------------|------------------------------------------------------------------------------------------------------------------------------------------------------------------------------------------------------------------------------------------------------------------------------------------------------------------------------------------------------------------------------------------------|-------------------------------------------------------------------------------------------------------------------------------------------------------------------------------------------------------------------------------------------------------------------------------------------------------------------------------------------------------------------------------------------------------------------------------------------------------------------------------------------------------------------------------|-----------------------------------------------------------------------------------------------------------------------------------------------------------------------------------------------------------------------------------------------------------------------------------------------------------------------------------------------------------------------------------------------------------------------------------------------------------------------------------------------------------------------------------------------------------------------------------------------------------------------------------------------------------------------------------------------------------------------------------------------------------------------|------------------------------------------------------------------------------------------------------------------------------------------------------------------------------------------------------------------------------------------------------------------------------------------------------------------------------------------------------------------------------------------------------------------------------------------------------------------------|---------------------------------------------------------------------------------------------------------------------------------------------------------------------------------------------------------------------------------------------------------------------------------------------------------------------------------------------------------------------------------------------------------------------------------------------------------------------------------------------------------------------------------------------------------------------------------------------------------------------------------------------------------------------------------------------------------------------------------------------------------------------------------------------------------------------------------------------------------------------------------------------------------------------------------------------------------------------------------------------------------------------------------|
| Smallwood Ct (end to<br>Granada Rd)                                                  | Sidewalk                                                                                                                                                                                                                                                                                                                                                                                       | Missing sidewalk (both sides)                                                                                                                                                                                                                                                                                                                                                                                                                                                                                                 | Install new sidewalk**                                                                                                                                                                                                                                                                                                                                                                                                                                                                                                                                                                                                                                                                                                                                                | \$33,425.35                                                                                                                                                                                                                                                                                                                                                                                                                                                            | Long                                                                                                                                                                                                                                                                                                                                                                                                                                                                                                                                                                                                                                                                                                                                                                                                                                                                                                                                                                                                                            |
| Spring Rd (Montrose Rd<br>to Granada Rd)                                             | Sidewalk                                                                                                                                                                                                                                                                                                                                                                                       | Missing sidewalk (both sides)                                                                                                                                                                                                                                                                                                                                                                                                                                                                                                 | Install new sidewalk**                                                                                                                                                                                                                                                                                                                                                                                                                                                                                                                                                                                                                                                                                                                                                | \$98,749                                                                                                                                                                                                                                                                                                                                                                                                                                                               | Long                                                                                                                                                                                                                                                                                                                                                                                                                                                                                                                                                                                                                                                                                                                                                                                                                                                                                                                                                                                                                            |
| Granada Rd (Fort<br>Smallwood Rd to Byrd<br>Rd) (Along key student<br>walking route) | Sidewalk                                                                                                                                                                                                                                                                                                                                                                                       | Missing sidewalk (both sides)                                                                                                                                                                                                                                                                                                                                                                                                                                                                                                 | Install new sidewalk**                                                                                                                                                                                                                                                                                                                                                                                                                                                                                                                                                                                                                                                                                                                                                | \$159,709                                                                                                                                                                                                                                                                                                                                                                                                                                                              | Long                                                                                                                                                                                                                                                                                                                                                                                                                                                                                                                                                                                                                                                                                                                                                                                                                                                                                                                                                                                                                            |
| 1                                                                                    |                                                                                                                                                                                                                                                                                                                                                                                                | Missing sidewalk (both sides)                                                                                                                                                                                                                                                                                                                                                                                                                                                                                                 | Install new sidewalk**                                                                                                                                                                                                                                                                                                                                                                                                                                                                                                                                                                                                                                                                                                                                                | \$100,587                                                                                                                                                                                                                                                                                                                                                                                                                                                              | Long                                                                                                                                                                                                                                                                                                                                                                                                                                                                                                                                                                                                                                                                                                                                                                                                                                                                                                                                                                                                                            |
|                                                                                      |                                                                                                                                                                                                                                                                                                                                                                                                | Missing sidewalk (both sides)                                                                                                                                                                                                                                                                                                                                                                                                                                                                                                 | Install new sidewalk**                                                                                                                                                                                                                                                                                                                                                                                                                                                                                                                                                                                                                                                                                                                                                | \$38,258                                                                                                                                                                                                                                                                                                                                                                                                                                                               | Long                                                                                                                                                                                                                                                                                                                                                                                                                                                                                                                                                                                                                                                                                                                                                                                                                                                                                                                                                                                                                            |
| Rugby Rd (Winston Rd to<br>Granada Rd) (Along key<br>student walking route)          | Sidewalk                                                                                                                                                                                                                                                                                                                                                                                       | Missing sidewalk (both sides)                                                                                                                                                                                                                                                                                                                                                                                                                                                                                                 | Install new sidewalk**                                                                                                                                                                                                                                                                                                                                                                                                                                                                                                                                                                                                                                                                                                                                                | \$185,428                                                                                                                                                                                                                                                                                                                                                                                                                                                              | Long                                                                                                                                                                                                                                                                                                                                                                                                                                                                                                                                                                                                                                                                                                                                                                                                                                                                                                                                                                                                                            |
| Bedford Rd (Cloverhill Rd<br>to Granada Rd)                                          | Sidewalk                                                                                                                                                                                                                                                                                                                                                                                       | Missing sidewalk (both sides)                                                                                                                                                                                                                                                                                                                                                                                                                                                                                                 | Install new sidewalk**                                                                                                                                                                                                                                                                                                                                                                                                                                                                                                                                                                                                                                                                                                                                                | \$156,091                                                                                                                                                                                                                                                                                                                                                                                                                                                              | Long                                                                                                                                                                                                                                                                                                                                                                                                                                                                                                                                                                                                                                                                                                                                                                                                                                                                                                                                                                                                                            |
|                                                                                      | Smallwood Ct (end to<br>Granada Rd)<br>Spring Rd (Montrose Rd<br>to Granada Rd)<br>Granada Rd (Fort<br>Smallwood Rd to Byrd<br>Rd) (Along key student<br>walking route)<br>Homeland Rd (Fort<br>Smallwood Rd to Miramar<br>Rd)<br>Manchester Rd (Rugby<br>Rd to Fort Smallwood Rd)<br>Rugby Rd (Winston Rd to<br>Granada Rd) (Along key<br>student walking route)<br>Bedford Rd (Cloverhill Rd | Smallwood Ct (end to<br>Granada Rd)SidewalkSpring Rd (Montrose Rd<br>to Granada Rd)SidewalkGranada Rd)SidewalkGranada Rd (Fort<br>Smallwood Rd to Byrd<br>Rd) (Along key student<br>walking route)SidewalkHomeland Rd (Fort<br>smallwood Rd to Miramar<br>Rd)SidewalkSmallwood Rd to Miramar<br>Rd)SidewalkSmallwood Rd to Miramar<br>Rd)SidewalkManchester Rd (Rugby<br>Rd to Fort Smallwood Rd)SidewalkRugby Rd (Winston Rd to<br>Granada Rd) (Along key<br>student walking route)SidewalkBedford Rd (Cloverhill RdSidewalk | Smallwood Ct (end to<br>Granada Rd)SidewalkMissing sidewalk (both sides)Spring Rd (Montrose Rd<br>to Granada Rd)SidewalkMissing sidewalk (both sides)Granada Rd)SidewalkMissing sidewalk (both sides)Granada Rd (Fort<br>Smallwood Rd to Byrd<br>Rd) (Along key student<br>walking route)SidewalkMissing sidewalk (both sides)Homeland Rd (Fort<br>Smallwood Rd to Miramar<br>Rd)SidewalkMissing sidewalk (both sides)Smallwood Rd to Miramar<br>Rd)SidewalkMissing sidewalk (both sides)Manchester Rd (Rugby<br>Rd to Fort Smallwood Rd)SidewalkMissing sidewalk (both sides)Rugby Rd (Winston Rd to<br>Granada Rd) (Along key<br>student walking route)SidewalkMissing sidewalk (both sides)Bedford Rd (Cloverhill Rd SidewalkMissing sidewalk (both sides)Sidewalk | Smallwood Ct (end to<br>Granada Rd)SidewalkMissing sidewalk (both sides)Install new sidewalk**Spring Rd (Montrose Rd<br>to Granada Rd)SidewalkMissing sidewalk (both sides)Install new sidewalk**Granada Rd)SidewalkMissing sidewalk (both sides)Install new sidewalk**Granada Rd (Fort<br>Smallwood Rd to Byrd<br>Rd) (Along key student<br>walking route)SidewalkMissing sidewalk (both sides)Install new sidewalk**Homeland Rd (Fort<br>Smallwood Rd to Miramar<br> | CostSmallwood Ct (end to<br>Granada Rd)SidewalkMissing sidewalk (both sides)Install new sidewalk**\$33,425.35Spring Rd (Montrose Rd<br>to Granada Rd)SidewalkMissing sidewalk (both sides)Install new sidewalk**\$98,749Granada Rd)SidewalkMissing sidewalk (both sides)Install new sidewalk**\$98,749Granada Rd (Fort<br>Smallwood Rd to Byrd<br>Rd) (Along key student<br>walking route)SidewalkMissing sidewalk (both sides)Install new sidewalk**\$159,709Homeland Rd (Fort<br>SidewalkSidewalkMissing sidewalk (both sides)Install new sidewalk**\$100,587Smallwood Rd to Miramar<br>Rd)SidewalkMissing sidewalk (both sides)Install new sidewalk**\$38,258Manchester Rd (Rugby<br>Rd to Fort Smallwood Rd)SidewalkMissing sidewalk (both sides)Install new sidewalk**\$38,258Rugby Rd (Winston Rd to<br>Granada Rd) (Along key<br>student walking route)SidewalkMissing sidewalk (both sides)Install new sidewalk**\$185,428Bedford Rd (Cloverhill RdSidewalkMissing sidewalk (both sides)Install new sidewalk**\$156,091 |